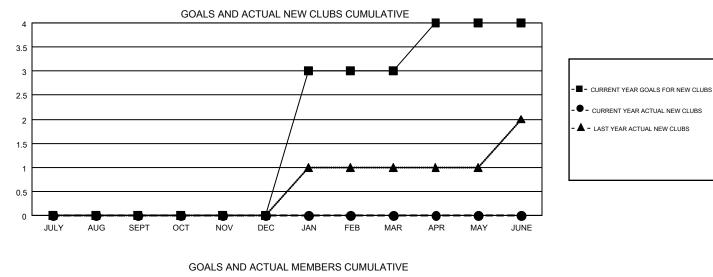

## LOCATION: ARIZONA

GMT: OPEN

GMT CA 1

| Clubs         |               |           |               | Members               |                           |                         |                                                    |  |
|---------------|---------------|-----------|---------------|-----------------------|---------------------------|-------------------------|----------------------------------------------------|--|
|               | RESULTS FOR   | 2019-2020 |               | RESULTS FOR 2019-2020 |                           |                         |                                                    |  |
| QUARTER       | NEW CLUB GOAL | NEW CLUBS | DROPPED CLUBS | QUARTER               | MEMBER GROWTH NET<br>GOAL | MEMBER GROWTH<br>ACTUAL | DROPPED<br>MEMBERS ACTUAL<br>(including transfers) |  |
| JULY/AUG/SEPT | 0             | 0         | 3             | JULY/AUG/SEPT         | 62                        | 82                      | 70                                                 |  |
| OCT/NOV/DEC   | 0             | 0         | 0             | OCT/NOV/DEC           | 75                        | 0                       | 0                                                  |  |
| JAN/FEB/MAR   | 3             | 0         | 0             | JAN/FEB/MAR           | 73                        | 0                       | 0                                                  |  |
| APR/MAY/JUNE  | 1             | 0         | 0             | APR/MAY/JUNE          | 70                        | 0                       | 0                                                  |  |