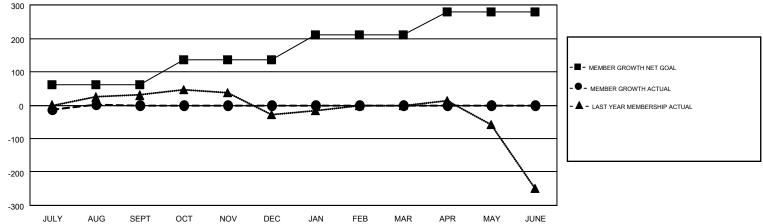

## LOCATION: ARIZONA

GMT: OPEN

GMT CA 1

| Clubs         |               |           |               | Members               |                           |                         |                                                    |  |
|---------------|---------------|-----------|---------------|-----------------------|---------------------------|-------------------------|----------------------------------------------------|--|
|               | RESULTS FOR   | 2019-2020 |               | RESULTS FOR 2019-2020 |                           |                         |                                                    |  |
| QUARTER       | NEW CLUB GOAL | NEW CLUBS | DROPPED CLUBS | QUARTER               | MEMBER GROWTH NET<br>GOAL | MEMBER GROWTH<br>ACTUAL | DROPPED<br>MEMBERS ACTUAL<br>(including transfers) |  |
| JULY/AUG/SEPT | 0             | 0         | 3             | JULY/AUG/SEPT         | 62                        | 82                      | 70                                                 |  |
| OCT/NOV/DEC   | 0             | 0         | 0             | OCT/NOV/DEC           | 75                        | 0                       | 0                                                  |  |
| JAN/FEB/MAR   | 3             | 0         | 0             | JAN/FEB/MAR           | 73                        | 0                       | 0                                                  |  |
| APR/MAY/JUNE  | 1             | 0         | 0             | APR/MAY/JUNE          | 70                        | 0                       | 0                                                  |  |